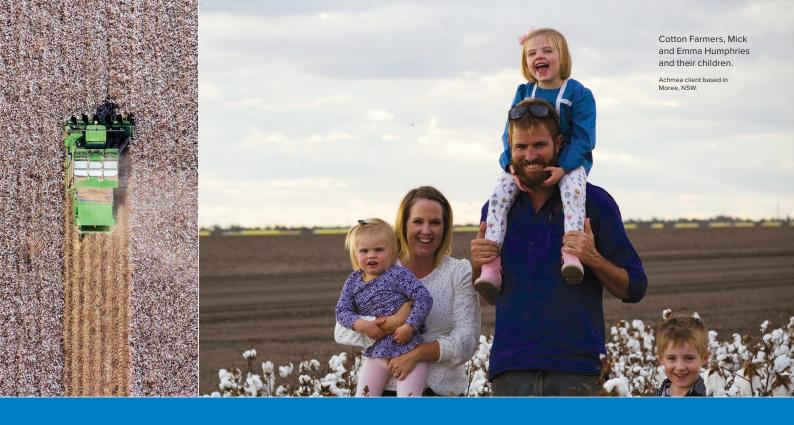

## Cotton Australia and its members through the Best Management Practices program (myBMP)

As a trusted farm insurer, we combine our 200+ years' farm insurance expertise with local knowledge. Each cotton farm is different, so we offer cotton farmers a tailored approach to insurance.

This alliance will support cotton growers through an insurance reward for those who are certified through the Best Management Practices program (myBMP), Cotton Australia's voluntary farm and environmental management program\*.